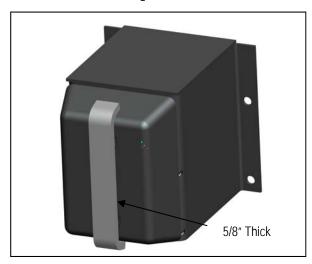

## for **Copperloy 2– Hole EOD Bumpers**

Our new Steel Face Bumper Guard offers the protection of a steel face bumper, at a fraction of the cost. Manufactured from 5/8" thick steel bar, the steel face bumper guard can easily be retro-fit to any existing JH Industries 2-Hole bumper design.

**Specifications:** 

Dimensions: 13" (h) x 2" (w) x 5/8" thick

Weight: 6 Lbs. Each

All required hardware. Includes:

Model Number: SEL-01-00109 Contact your local Copperloy dealer for pricing and availability.