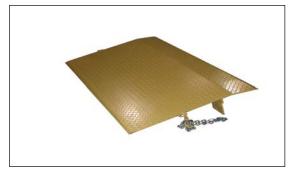

#### Railboards

- Rugged all welded steel construction.
- Heavy understructure for safety and durability.
- Drop through lift loops or lift chains standard.
- Available in rectangular or flared.
- Heavy understructure spans the gap and locks ramp into place with 8" automatic ring adjustments. (14" max adjustment)
- Available in steel or aluminum.