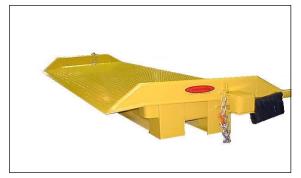

#### **Ramp-Dockboard Combination**

- Available in steel or aluminum.
- Used when a large height difference exists or low clearance equipment creates an excessively long ramp.
- Dockboard section can be used independently.