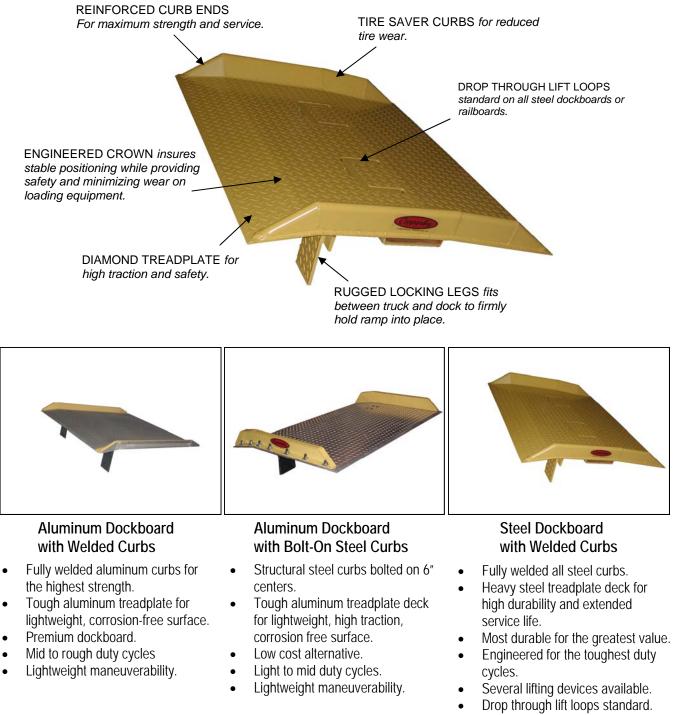

#### Dockplates

- Available in steel or aluminum in many gauges.
- Used in lighter capacity applications where low height differences exist and safety curbs are not necessary.
- Rugged 1/2" thick steel locking legs attached with high strength, vibration proof fasteners.
- Knuckle saver strap handle.